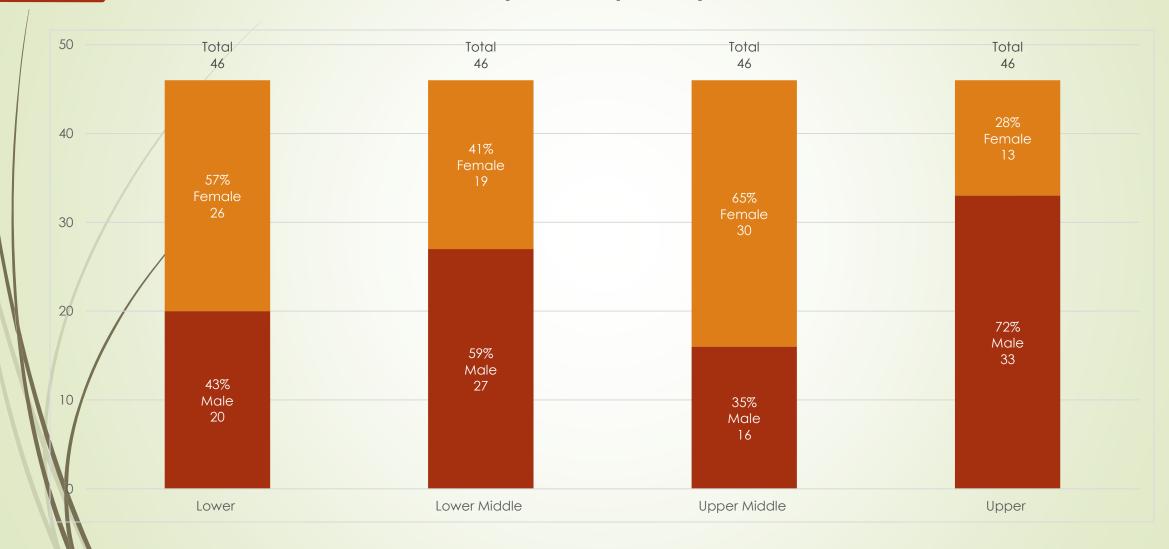

## Gender Pay Gap by Quartiles

The difference between the mean hourly renumeration of all relevant employees of male gender in comparison to all relevant employees of female gender.

| All Employees     | Part Time Employees |
|-------------------|---------------------|
|                   |                     |
| Mean              | Mean                |
| Male 16.05        | Male 13.80          |
| Female 14.12      | Female 13.14        |
| Difference 12.80% | Difference 4.9%     |
|                   |                     |
|                   |                     |
| Median            | Median              |
| Male 13.20        | Male 12.80          |
| Female 13.20      | Female 12.80        |
| Difference 0      | Difference 0        |