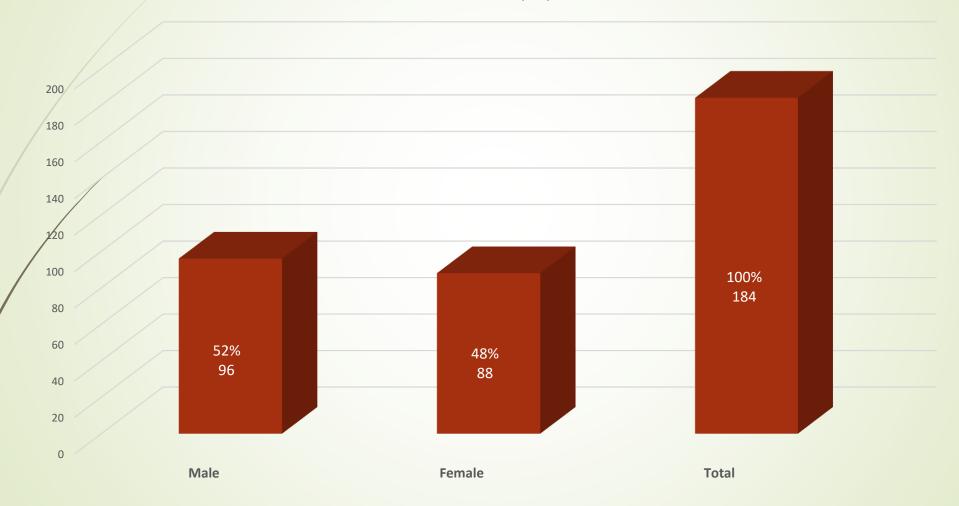

LAKESIDE RESORT, DONEGAL

# Gender Pay Gap Report Harvey's Point Hotel

Snapshot date 30<sup>th</sup> June 2024

Reporting Period 30<sup>th</sup> June 2023 – 30<sup>th</sup> June 2024

Reporting Date 30<sup>th</sup> December 2024

### Gender Breakdown

Number of Employees



### Bonus

### BONUS

The proportion of relevant employees of the male gender who were paid bonus remuneration = 4.17%

Total number of males in workforce 96

The proportion of relevant employees of the female gender who were paid bonus remuneration = 3.41%

Total number of females in workforce 88

## **Benefit** in Kind

#### **BENEFIT IN KIND**

The proportion of relevant employees of the male gender who receive a benefit in kind = 4.17%

Total number of males in workforce 96

The proportion of relevant employees of the female gender who receive a benefit in kind = 3.41%

Total number of females in workforce 88

Percentage of employees receiving Benefit in Kind = 3.8%

## Gender Pay Gap by Quartiles



The difference between the mean hourly renumeration of all relevant employees of mal